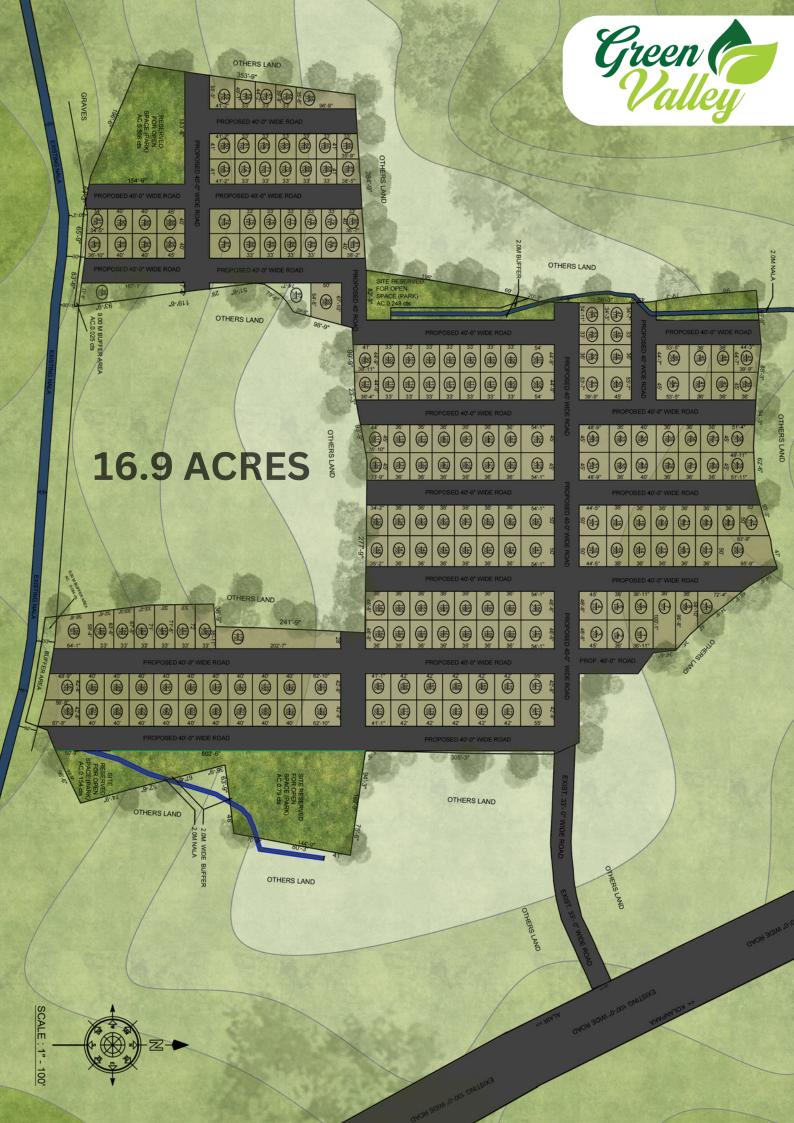

## DTLP NO: 3265/59/2019/H

LOCATED NEAR RAILWAY STATION, ALER TOWN

## • 100% VASTU-COMPLIANT VENTURE.

- 40-FEET-WIDE ROADS THROUGHOUT THE LAYOUT.
- CLEAR TITLE FOR ALL PLOTS.
- GATED COMMUNITY WITH 24X7 SECURITY.
- GRAND ENTRANCE ARCH.
- CONVENIENT ACCESS TO TRANSPORT FACILITIES.
- WATER LINES TO INDIVIDUAL PLOTS.
- OVERHEAD WATER TANK FOR RELIABLE WATER SUPPLY.
- POLLUTION-FREE ENVIRONMENT
- ELECTRICITY LINES WITH STREET LIGHTS.
- LUSH GREENERY AND CHILDREN'S PARKS.
- AVENUE PLANTATION ON BOTH SIDES OF ROADS.
- ENTIRE LAYOUT SECURED WITH FENCING.
- UNDERGROUND DRAINAGE SYSTEM.
- 5 MINS TO ALER RAILWAY STATION.
- 5 MINS TO BUS STAND.
- 8 MINS TO WARANGAL HIGHWAY.
- 10 MINS AWAY FROM NEWLY PROPOSED REGIONAL RING ROAD(RRR).
- 10 MINS DRIVE TO JAIN TEMPLE, KOLANUPAKA
- 20 MINS DRIVE TO YADADRI TEMPLE.
- 50 MINS FROM POCHARAM IT SEZ/INFOSYS CAMPUS
- STRATEGICALLY LOCATED BETWEEN HYDERABAD- WARANGAL(NH-163 AND SIDDIPET SURYAPET NATIONAL HIGHWAY.
- SURROUNDED BY REPUTED SCHOOLS, JR. COLLEGES AND RESIDENTIAL ZONES

LOCATED AT ALER MUNICIPALITY, KOLANUPAKA ROAD, YADADRI-BHUVANAGIRI DIST.

www.cleanassetz.com

info@cleanassetz.com

**PROJECT HIGHLIGHTS**