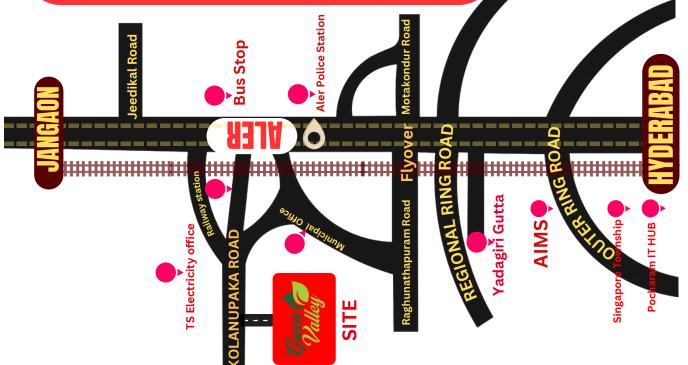

## • 100% VASTU-COMPLIANT VENTURE.

- 40-FEET-WIDE ROADS THROUGHOUT THE LAYOUT.
- CLEAR TITLE FOR ALL PLOTS.
- GATED COMMUNITY WITH 24X7 SECURITY.
- GRAND ENTRANCE ARCH.
- CONVENIENT ACCESS TO TRANSPORT FACILITIES.
- WATER LINES TO INDIVIDUAL PLOTS.
- OVERHEAD WATER TANK FOR RELIABLE WATER SUPPLY.
- POLLUTION-FREE ENVIRONMENT
- ELECTRICITY LINES WITH STREET LIGHTS.
- LUSH GREENERY AND CHILDREN'S PARKS.
- AVENUE PLANTATION ON BOTH SIDES OF ROADS.
- ENTIRE LAYOUT SECURED WITH FENCING.
- UNDERGROUND DRAINAGE SYSTEM.
- 5 MINS TO ALER RAILWAY STATION.
- 5 MINS TO BUS STAND.
- 8 MINS TO WARANGAL HIGHWAY.
- 10 MINS AWAY FROM NEWLY PROPOSED REGIONAL RING ROAD(RRR).
- 10 MINS DRIVE TO JAIN TEMPLE, KOLANUPAKA
- 20 MINS DRIVE TO YADADRI TEMPLE.
- 50 MINS FROM POCHARAM IT SEZ/INFOSYS CAMPUS
- STRATEGICALLY LOCATED BETWEEN HYDERABAD- WARANGAL(NH-163 AND SIDDIPET SURYAPET NATIONAL HIGHWAY.
- SURROUNDED BY REPUTED SCHOOLS, JR. COLLEGES AND RESIDENTIAL ZONES

LOCATED AT ALER MUNICIPALITY, KOLANUPAKA ROAD, YADADRI-BHUVANAGIRI DIST.

www.cleanassetz.com

info@cleanassetz.com

**PROJECT HIGHLIGHTS**